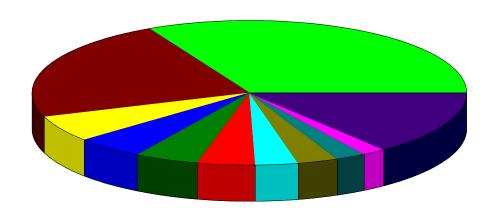

## Income and Expense by Month October 2023 through March 2024

Expense Summary
October 2023 through March 2024

| 0619 · Contracted Services          | 32.64%       |
|-------------------------------------|--------------|
| ■0626 · Payroll Expense             | 22.87        |
| 0631 · Media/PR Expense             | 5.92         |
| ■0613 · Employee Benefits Expense   | 5.14         |
| ■0615 · Rent (Office) Expense       | 4.84         |
| ■0610 · Accounting/Auditing Expense | e 4.41       |
| 0620 · Contractors                  | 3.26         |
| ■0633 · Security Costs              | 3.02         |
| ■0655 · Data Management Expense     | 2.32         |
| ■0616 · Rent (Non-Office Space) Exp | . 1.85       |
| Other                               | 13.74        |
| Total                               | \$705,878.02 |