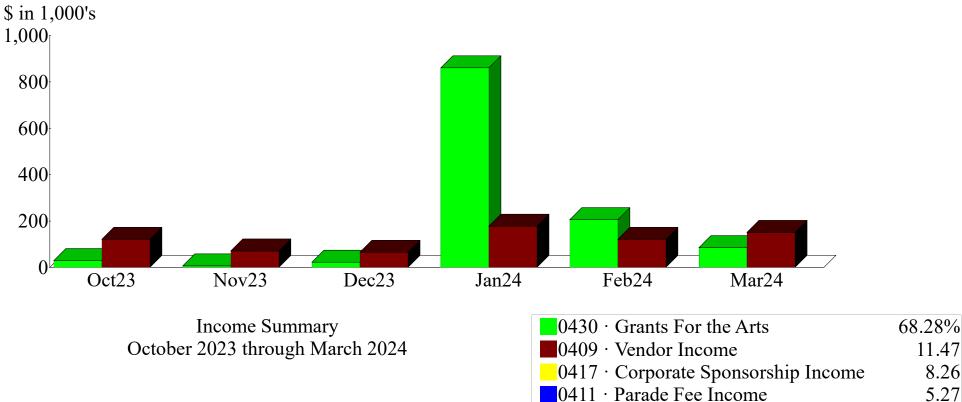

## Income and Expense by Month October 2023 through March 2024

| 0430 · Grants For the Arts           | 68.28%         |
|--------------------------------------|----------------|
| 0409 · Vendor Income                 | 11.47          |
| 0417 · Corporate Sponsorship Incor   | me 8.26        |
| 0411 · Parade Fee Income             | 5.27           |
| ■0414 · Donations (Individual) Incor | ne 3.14        |
| 4900 · Fiscal Sponsee Income         | 2.30           |
| 0435 · Other Grants Income           | 0.83           |
| 0402 · Membership Income             | 0.23           |
| ■0450 · Merchandise Sales            | 0.13           |
| 0495 · Management Fees Income        | 0.08           |
| Other                                | 0.01           |
| Total                                | \$1,210,041.24 |