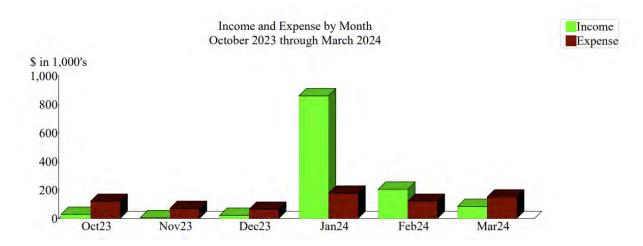

## Income and Expense by Month October 2023 through March 2024

Expense Summary
October 2023 through March 2024

| 0619 · Contracted Services          | 32.64%       |
|-------------------------------------|--------------|
| ■0626 · Payroll Expense             | 22.87        |
| 0631 · Media/PR Expense             | 5.92         |
| ■0613 · Employee Benefits Expense   | 5.14         |
| ■0615 · Rent (Office) Expense       | 4.84         |
| ■0610 · Accounting/Auditing Expense | e 4.41       |
| 0620 · Contractors                  | 3.26         |
| ■0633 · Security Costs              | 3.02         |
| ■0655 · Data Management Expense     | 2.32         |
| ■0616 · Rent (Non-Office Space) Exp | . 1.85       |
| Other                               | 13.74        |
| Total                               | \$705,878.02 |

## Income and Expense by Month October 2023 through March 2024

| 0430 · Grants For the Arts           | 68.28%         |
|--------------------------------------|----------------|
| 0409 · Vendor Income                 | 11.47          |
| 0417 · Corporate Sponsorship Incor   | me 8.26        |
| 0411 · Parade Fee Income             | 5.27           |
| ■0414 · Donations (Individual) Incor | ne 3.14        |
| 4900 · Fiscal Sponsee Income         | 2.30           |
| 0435 · Other Grants Income           | 0.83           |
| 0402 · Membership Income             | 0.23           |
| ■0450 · Merchandise Sales            | 0.13           |
| 0495 · Management Fees Income        | 0.08           |
| Other                                | 0.01           |
| Total                                | \$1,210,041.24 |